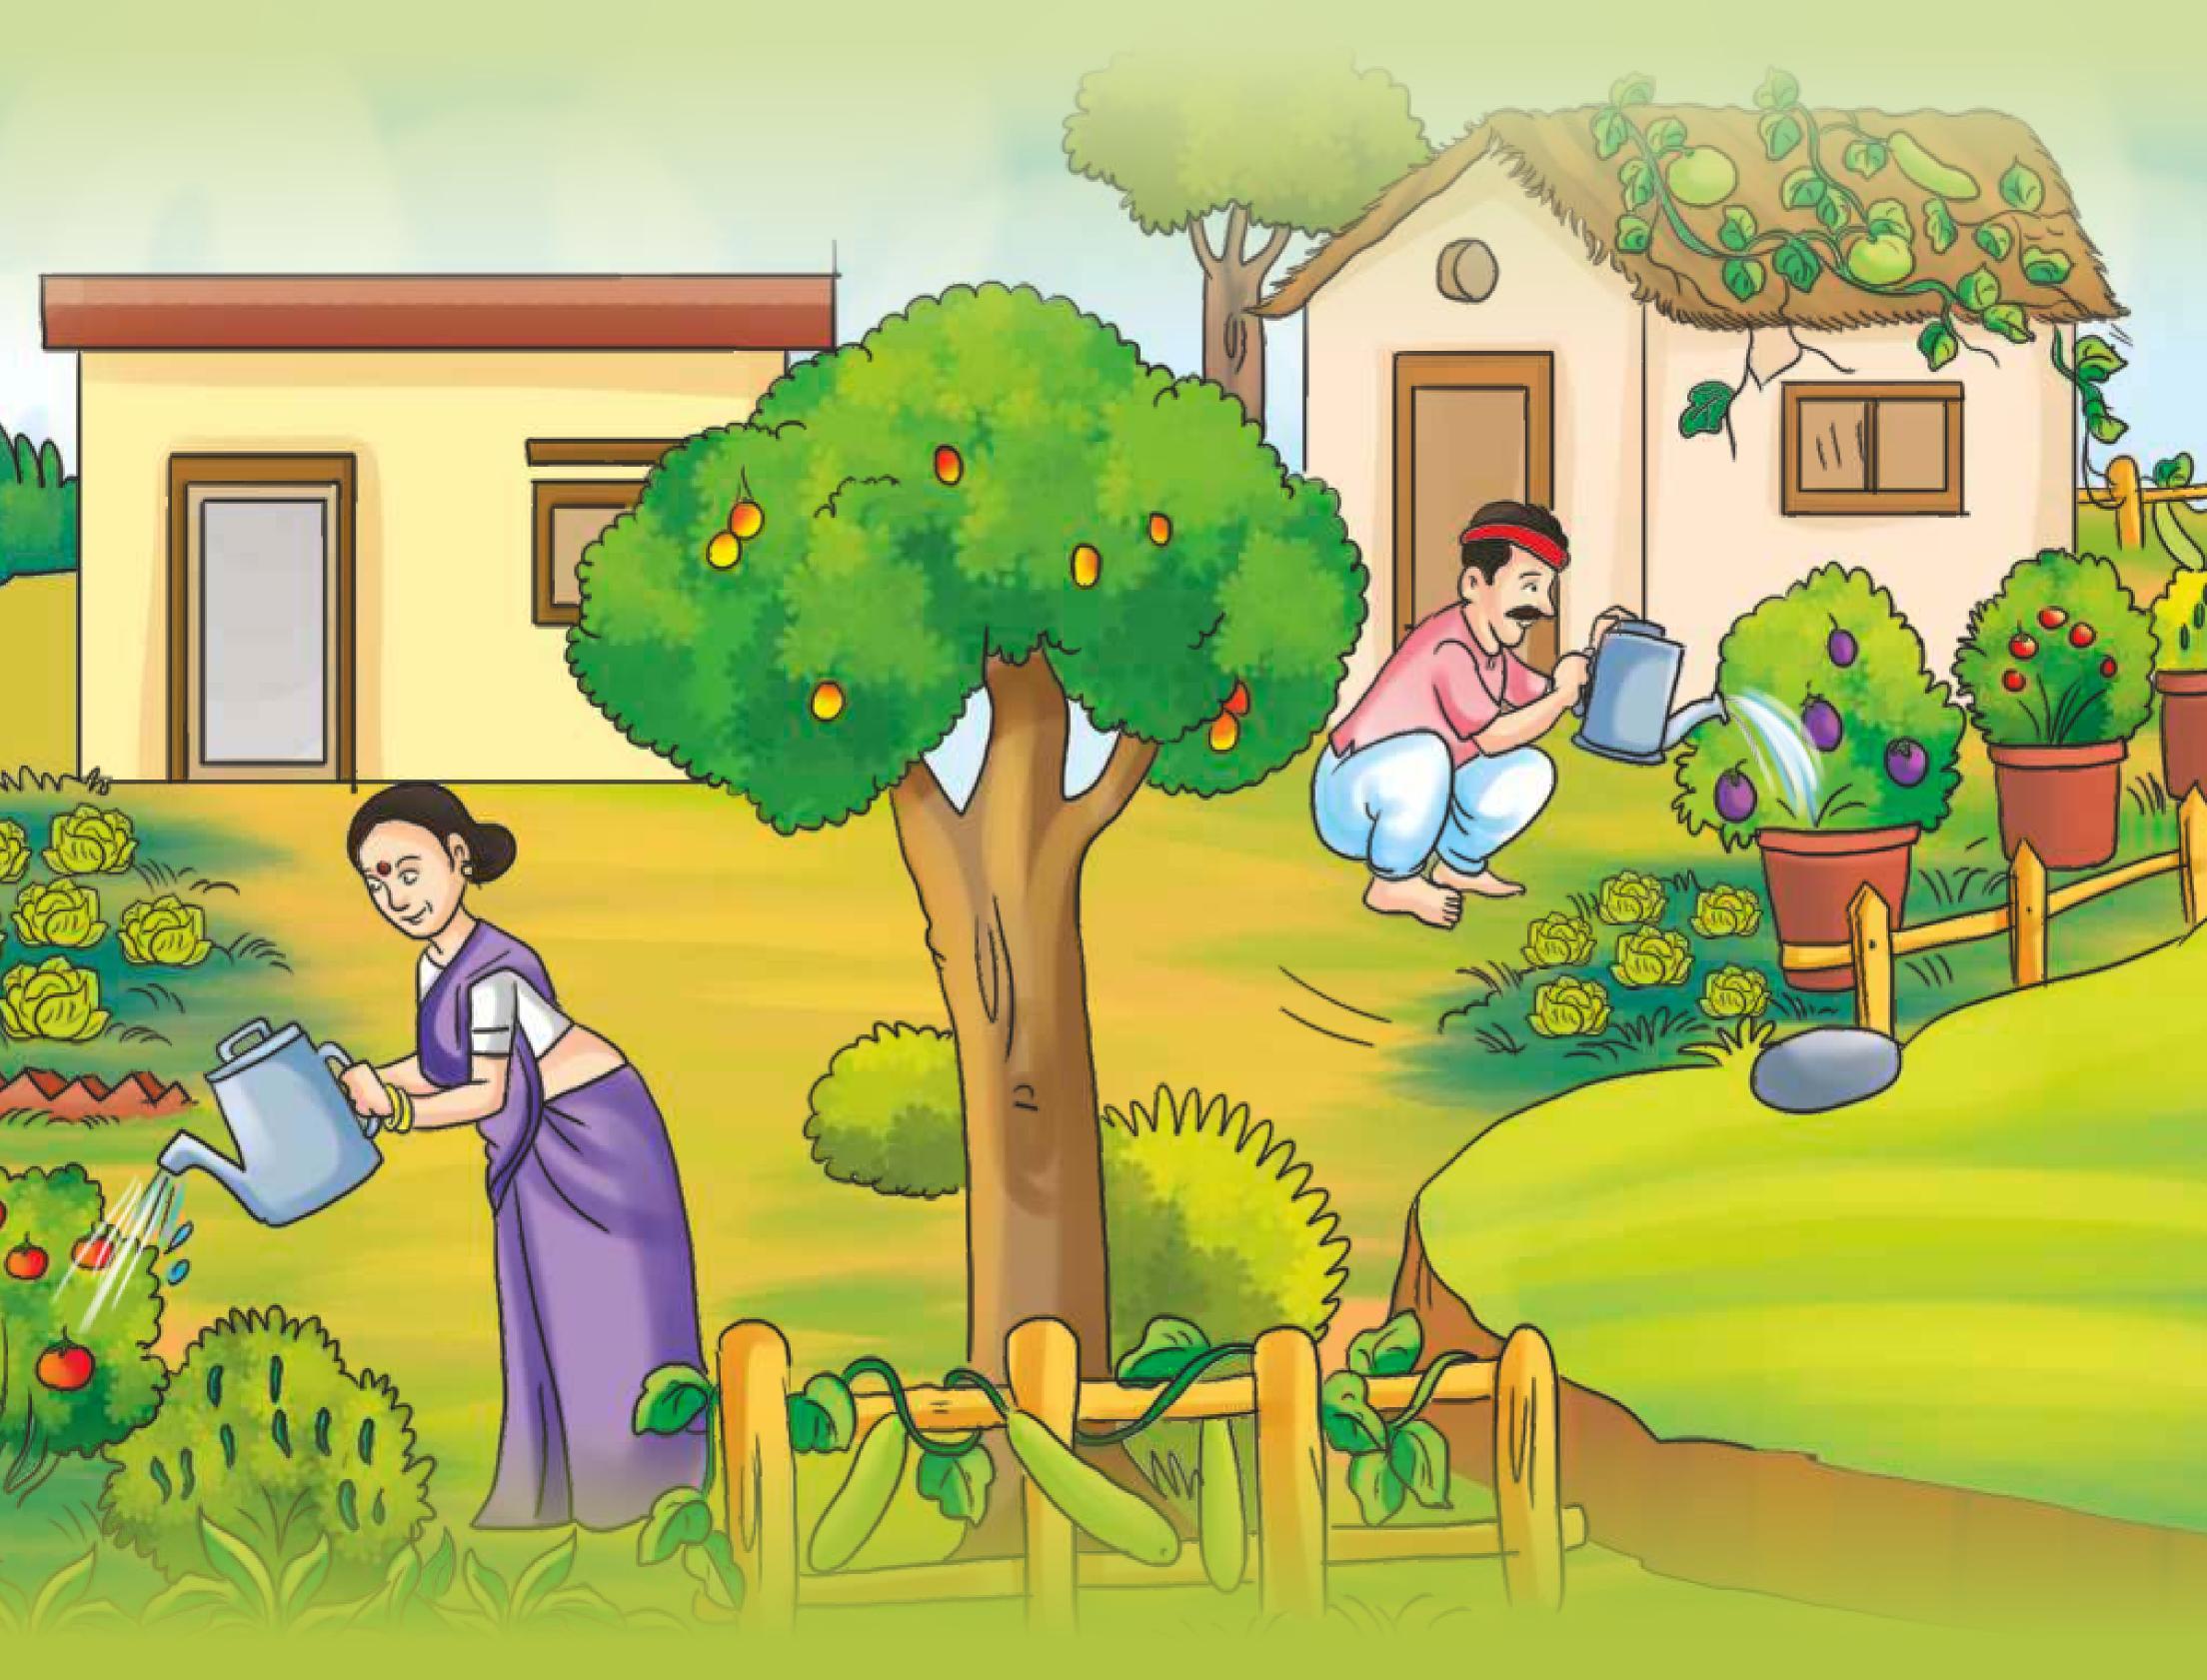

## **NUTRI-GARDEN AROUND THE HOUSE AND GROW**

## 3–5 TYPES OF SEASONAL FRUITS AND VEGETABLES

Seasonal fruits and vegetables obtained from nutri-garden can fulfill the need of nutritious diet and diet diversity of a family, especially pregnant, lactating women and young children throughout the year.

## POINTS TO CONSIDER WHILE PLANTING NUTRI-GARDEN AT HOME

- **Over the set of the s**
- To make the soil more fertile, use manure prepared at home, cow dung or compost etc.
- For more information, contact Livelihood CRP of your area